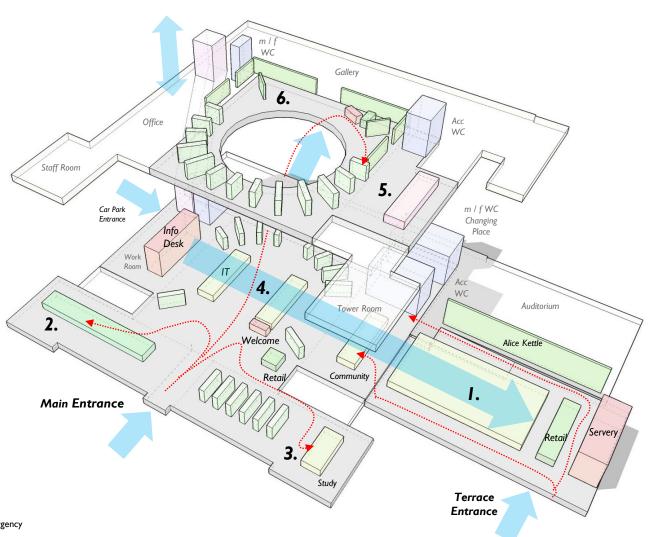

# I. Café

- · Refurbished and upgraded café, including servery equipment
- · New decorations
- · New feature lighting
- New loose fixtures, fittings and equipment (FFE)
- New audio-visual / digital art installation

# 2. Children's Library

- · New decorations and loose furniture
- Installation of Play Gallery equipment

# 3. City Space

- · Relocation of City Space gallery to mezzanine
- · Creation of library and quiet study space,
- · New decorations
- New loose furniture

# 4. Creation of "Heart Space"

- New Welcome Desk
- New Retail Units

# 5. Railway Room

- Creation of Digital Lab
- · New loose furniture and rebranding of space

# 6. Mezzanine

· Creation of Art Gallery